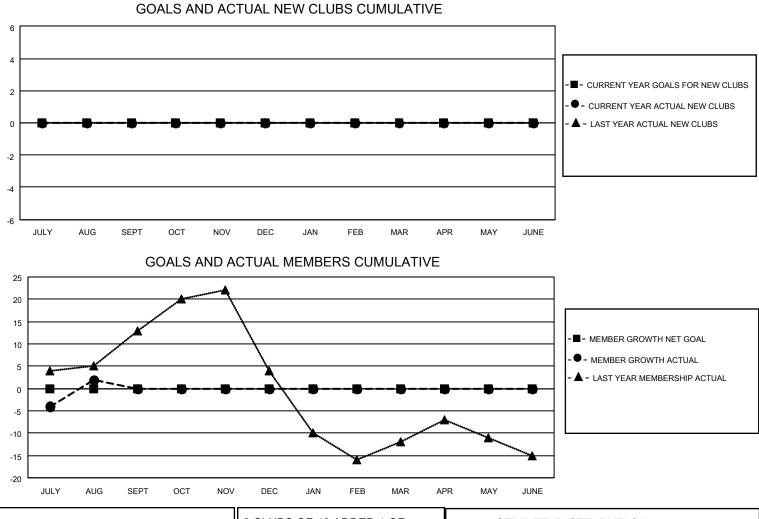

## LOCATION WYOMING

District 15

Results as of: 8/31/2023

| Clubs                 |               |           |               | Members               |                        |                         |                                                    |
|-----------------------|---------------|-----------|---------------|-----------------------|------------------------|-------------------------|----------------------------------------------------|
| RESULTS FOR 2023-2024 |               |           |               | RESULTS FOR 2023-2024 |                        |                         |                                                    |
| QUARTER               | NEW CLUB GOAL | NEW CLUBS | DROPPED CLUBS | QUARTER MEME          | BER GROWTH NET<br>GOAL | MEMBER GROWTH<br>ACTUAL | DROPPED<br>MEMBERS ACTUAL<br>(including transfers) |
| JULY/AUG/SEPT         | 0             | 0         | 0             | JULY/AUG/SEPT         | 0                      | 16                      | 11                                                 |
| OCT/NOV/DEC           | 0             | 0         | 0             | OCT/NOV/DEC           | 0                      | 0                       | 0                                                  |
| JAN/FEB/MAR           | 0             | 0         | 0             | JAN/FEB/MAR           | 0                      | 0                       | 0                                                  |
| APR/MAY/JUNE          | 0             | 0         | 0             | APR/MAY/JUNE          | 0                      | 0                       | 0                                                  |